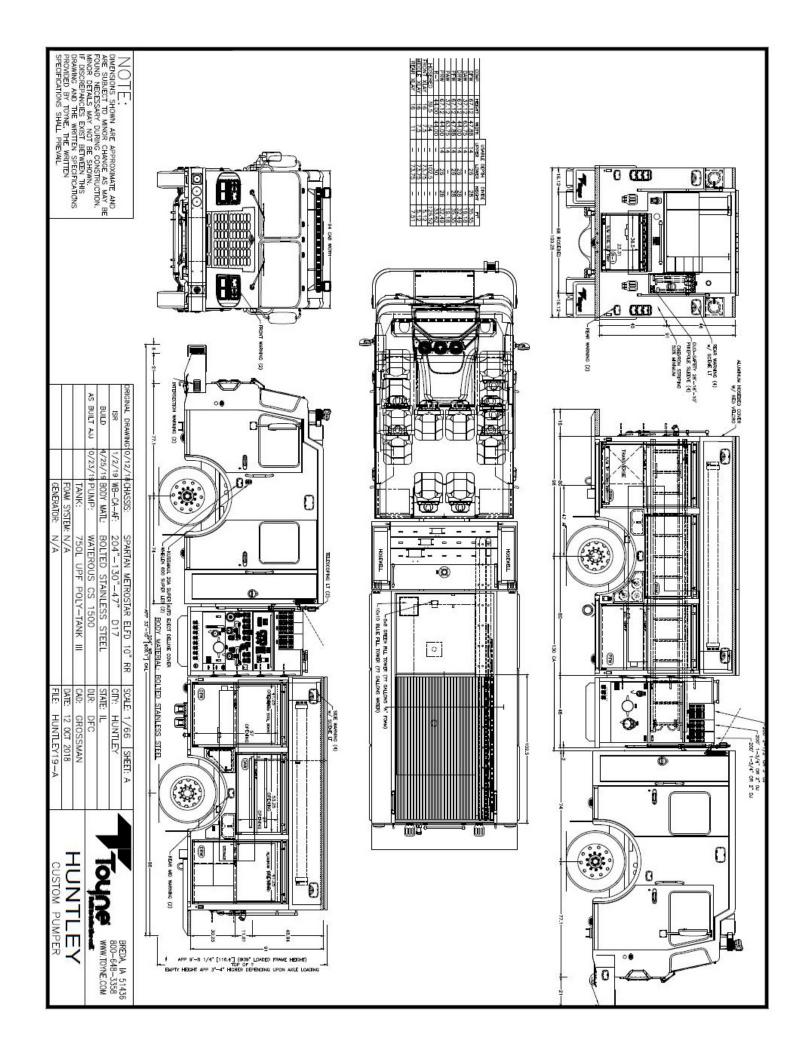

## HUNTLEY FIRE PROT. DISTRICT PUMPER тір NO. 12541

#### BODY

- · Bolted Painted Stainless Steel Body
- ROM Roll-Up Doors
  Rear Slide-In Ladder and Pike Pole
- Storage Rear Slide-In Hard Suction Storage Storage for 7 SCBA Bottles in Wheel •
- Wells Slide-out Floor Dry Compartment in
- Wheel Well
- Low Hosebed for Easy Access
- Front Bumper Hosewell
- Toyne Custom Slide-Out Shelving .
- Treadplate Hosebed Cover
- Treadplate Covered Dunnage Area

## -O- CHASSIS

- Spartan Metro Star ELFD with 10" Raised Roof
- Cummins ISL9 380 HP Engine

- 3000 EVS Transmission
  Seating for 4 Firefighters
  2-Tone Black Over Red
- 2-Ione Black Over Ned
  Custom Lettering and Striping
  In-Cab EMS Compartments with Outside Access
- Tread Plate Floor Covering

- UPF 750 Gallon Tank
- · ICI SL Plus Tank Gauge

### PUMP

- Waterous CS 1500 GPM Pump
- Fire Research Pump Boss Pressure
- Governor •
- •
- Master Intake
- · Right side: 2.5" Discharge 4" Discharge Master Intake
- 2.5" Crosslay (2) 1.75" Crosslays