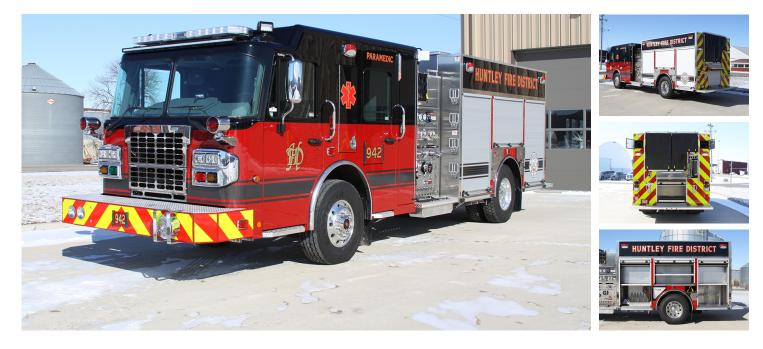

## HUNTLEY FIRE PROT. DISTRICT PUMPER тір NO. 12541

#### BODY

- · Bolted Painted Stainless Steel Body
- ROM Roll-Up Doors
  Rear Slide-In Ladder and Pike Pole
- Storage Rear Slide-In Hard Suction Storage Storage for 7 SCBA Bottles in Wheel •
- Wells Slide-out Floor Dry Compartment in
- Wheel Well
- Low Hosebed for Easy Access
- Front Bumper Hosewell
- Toyne Custom Slide-Out Shelving .
- Treadplate Hosebed Cover
- Treadplate Covered Dunnage Area

## -O- CHASSIS

- Spartan Metro Star ELFD with 10" Raised Roof
- Cummins ISL9 380 HP Engine

- 3000 EVS Transmission
  Seating for 4 Firefighters
  2-Tone Black Over Red
- 2-Ione Black Over Ned
  Custom Lettering and Striping
  In-Cab EMS Compartments with Outside Access
- Tread Plate Floor Covering

- UPF 750 Gallon Tank
- · ICI SL Plus Tank Gauge

### PUMP

- Waterous CS 1500 GPM Pump
- Fire Research Pump Boss Pressure
- Governor •
- •
- Master Intake
- · Right side: 2.5" Discharge 4" Discharge Master Intake
- 2.5" Crosslay (2) 1.75" Crosslays

# • Whelen LED Arrowstick

- Fire Research Telescoping Lights

- Whelen Warning Lighting
  Firetech HiViz 72" Brow Light
  Whelen M9V2R LED Scene Lights

2.5" Rear Discharge Left side: (2) 2.5" Discharges 2.5" Intake