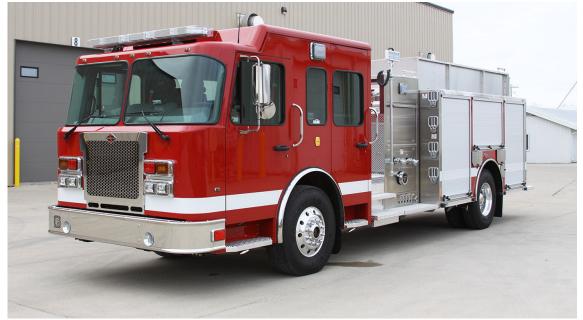

# **TOYNE DEMO PUMPER**

TID NO. 13033

## ■ BODY

- Bolted Painted Stainless Steel Body
- ROM Roll-Up Doors
  Rear Slide-In Ladder and Pike Pole Storage
- Hosebed Hard Suction Storage
- Storage for 8 SCBA Bottles in Wheel Wells
- Toyne Custom Under Step Storage
  Toyne Custom Slide-Out Shelving

## - CHASSIS

- Spartan FC94 MFD with 10" Raised
- Cummins ISL9 380 HP Engine
- 3000 EVS Transmission
- Seating for 6 Firefighters
- Back Up Camera

### **TANK**

- UPF 1250 Gallon Tank
- ICI SL Plus Tank Gauge
- Rear 2.5" Direct Tank Fill

## **PUMP**

- Hale Qmax 1500 GPM Pump Fire Research Pump Boss Pressure Governor
- (2) 1.75" Crosslays Left side: (2) 2.5" Discharges Master Intake
- · Right side: 2.5" Discharge
  - 3" Discharge 2.5" Intake
- Master Intake (2) Rear 2.5" Discharges
- 1.75" Discharge in Under Pump Panel Compartment
- Pre-Piped for Foam with 25 Gallon Class A Foam Tank
- · Pre-Piped for Monitor