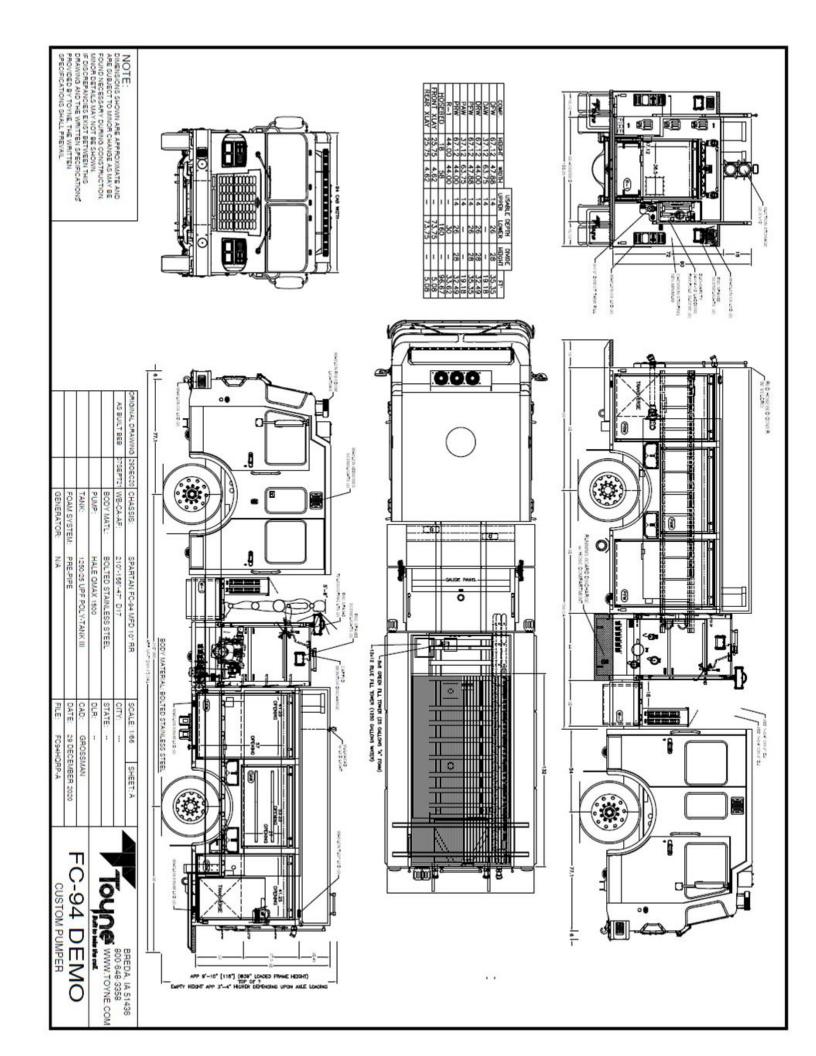

# **TOYNE DEMO PUMPER**

TID NO. 13033

## ■ BODY

- Bolted Painted Stainless Steel Body
- ROM Roll-Up Doors
  Rear Slide-In Ladder and Pike Pole Storage
- Hosebed Hard Suction Storage
- Storage for 8 SCBA Bottles in Wheel Wells
- Toyne Custom Under Step Storage
  Toyne Custom Slide-Out Shelving

## - CHASSIS

- Spartan FC94 MFD with 10" Raised
- Cummins ISL9 380 HP Engine
- 3000 EVS Transmission
- Seating for 6 Firefighters
- Back Up Camera

### **TANK**

- UPF 1250 Gallon Tank
- ICI SL Plus Tank Gauge
- Rear 2.5" Direct Tank Fill

## **PUMP**

- Hale Qmax 1500 GPM Pump Fire Research Pump Boss Pressure Governor
- (2) 1.75" Crosslays Left side: (2) 2.5" Discharges Master Intake
- · Right side: 2.5" Discharge
  - 3" Discharge 2.5" Intake
- Master Intake (2) Rear 2.5" Discharges
- 1.75" Discharge in Under Pump Panel Compartment
- Pre-Piped for Foam with 25 Gallon Class A Foam Tank
- · Pre-Piped for Monitor

- Body
- · Whelen Warning Lighting
- Fire Research Telescoping Lights
- Whelen LED Arrowstick
- Whelen 900 Scene Lights on Cab
- ILI LED Strip Compartment Lighting