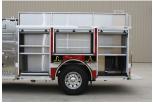

## ■ BODY

- Bolted Painted Stainless Steel Body
- ROM Roll-Up Doors
  Rear Slide-In Ladder and Pike Pole Storage
- Hosebed Hard Suction Storage
- Storage for 8 SCBA Bottles in Wheel Wells
- Toyne Custom Under Step Storage
  Toyne Custom Slide-Out Shelving