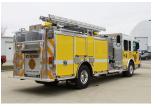

#### ■ BODY

- · Bolted Painted Stainless Steel Body
- ROM Painted Roll Up Doors
- Hydraulic Ladder and Hard Suction Storage Rack
- Storage for 8 SCBA Bottles in Wheel Wells
- Toyne Custom Under Step Storage
- · Toyne Custom Slide Out Shelving

## **PUMP**

**TANK** 

Waterous CSU 1750 GPM Pump Fire Research Pump Boss Pressure

UPF 1000 Gallon Tank

Governor

ICI SL Plus Tank Gauge Syntex 1500 Gallon Portable Tank

Hydraulic Treadplate Porta Tank Rack

- Foam Pro 2001 Class A Foam System with 25 Gal. Foam Cell
- Left side: (2) 2.5" Discharges 2.5" Intake Master Intake
- Right side: (2) 2.5" Discharges 4" Discharge

Master Intake

- · 2.5" Crosslay
- (3) 1.75" Crosslays
- (2) Rear 2.5" Discharges
- Front Bumper Master Intake Front Bumper 1.75" Discharge
- Monitor Above Pump Compartment