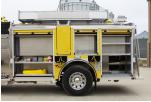

#### ■ BODY

- · Bolted Painted Stainless Steel Body
- ROM Painted Roll Up Doors
- Hydraulic Ladder and Hard Suction Storage Rack
- Storage for 8 SCBA Bottles in Wheel Wells
- Toyne Custom Under Step Storage
- · Toyne Custom Slide Out Shelving

## **PUMP**

**TANK** 

Waterous CSU 1750 GPM Pump Fire Research Pump Boss Pressure

UPF 1000 Gallon Tank

Governor

ICI SL Plus Tank Gauge Syntex 1500 Gallon Portable Tank

Hydraulic Treadplate Porta Tank Rack

- Foam Pro 2001 Class A Foam System with 25 Gal. Foam Cell
- Left side: (2) 2.5" Discharges 2.5" Intake Master Intake
- Right side: (2) 2.5" Discharges 4" Discharge

Master Intake

- · 2.5" Crosslay
- (3) 1.75" Crosslays
- (2) Rear 2.5" Discharges
- Front Bumper Master Intake Front Bumper 1.75" Discharge
- Monitor Above Pump Compartment