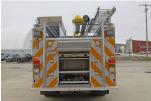

#### ■ BODY

- · Bolted Painted Stainless Steel Body
- ROM Painted Roll Up Doors
- Hydraulic Ladder and Hard Suction Storage Rack
- Storage for 8 SCBA Bottles in Wheel Wells
- Toyne Custom Under Step Storage
- · Toyne Custom Slide Out Shelving

## **PUMP**

**TANK** 

Waterous CSU 1750 GPM Pump Fire Research Pump Boss Pressure

UPF 1000 Gallon Tank

Governor

ICI SL Plus Tank Gauge Syntex 1500 Gallon Portable Tank

Hydraulic Treadplate Porta Tank Rack

- Foam Pro 2001 Class A Foam System with 25 Gal. Foam Cell
- Left side: (2) 2.5" Discharges 2.5" Intake Master Intake
- Right side: (2) 2.5" Discharges 4" Discharge

Master Intake

- · 2.5" Crosslay
- (3) 1.75" Crosslays
- (2) Rear 2.5" Discharges
- Front Bumper Master Intake Front Bumper 1.75" Discharge
- Monitor Above Pump Compartment