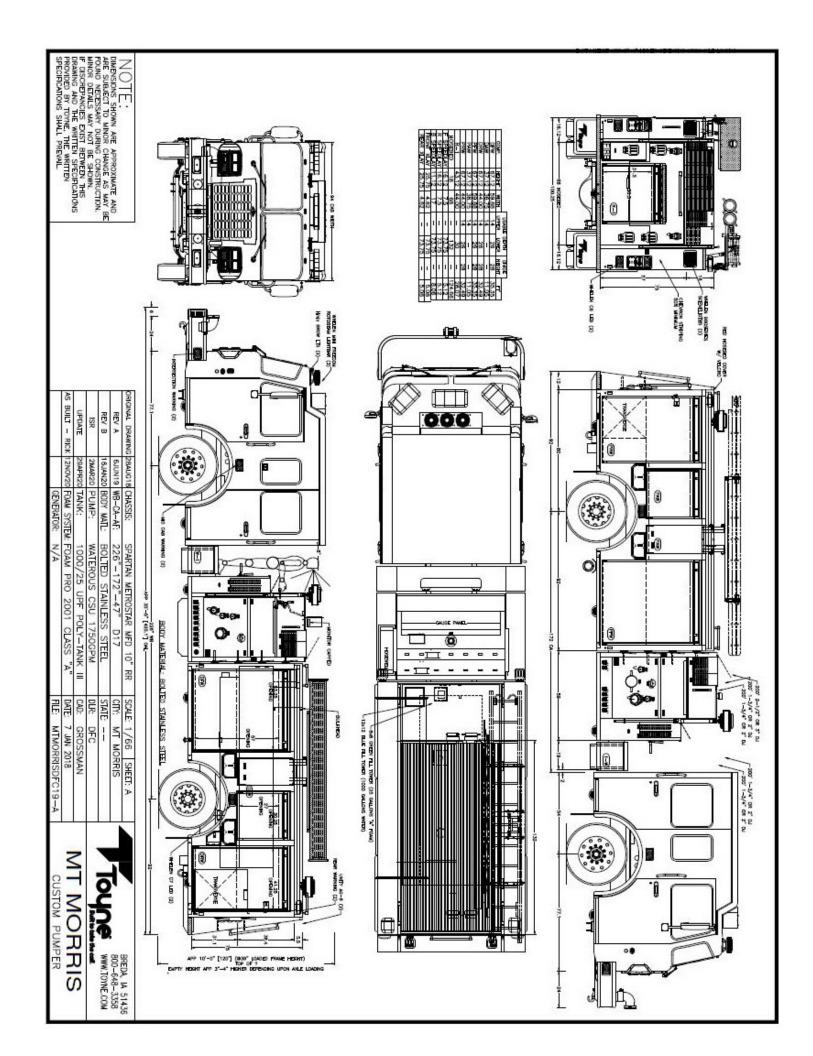

#### ■ BODY

- · Bolted Painted Stainless Steel Body
- ROM Painted Roll Up Doors
- Hydraulic Ladder and Hard Suction Storage Rack
- Storage for 8 SCBA Bottles in Wheel Wells
- Toyne Custom Under Step Storage
- · Toyne Custom Slide Out Shelving

## -CHASSIS

- Spartan Metro Star MFD with 10" Raised Roof
- · Cummins ISL9 380 HP Engine
- 3000 EVS Transmission
- · Back Up Camera
- In Cab Intercom System
- In Cab EMS Compartment
- Seating for 4 Firefighters
- In-Cab Mounted Flashlights Front Mounted Tow Hooks
- · Custom Lettering and Striping

## **PUMP**

**TANK** 

Waterous CSU 1750 GPM Pump Fire Research Pump Boss Pressure

UPF 1000 Gallon Tank

Governor

ICI SL Plus Tank Gauge Syntex 1500 Gallon Portable Tank

Hydraulic Treadplate Porta Tank Rack

- Foam Pro 2001 Class A Foam System with 25 Gal. Foam Cell
- Left side: (2) 2.5" Discharges 2.5" Intake Master Intake
- Right side: (2) 2.5" Discharges 4" Discharge

Master Intake

- · 2.5" Crosslay
- (3) 1.75" Crosslays
- (2) Rear 2.5" Discharges
- Front Bumper Master Intake Front Bumper 1.75" Discharge
- Monitor Above Pump Compartment