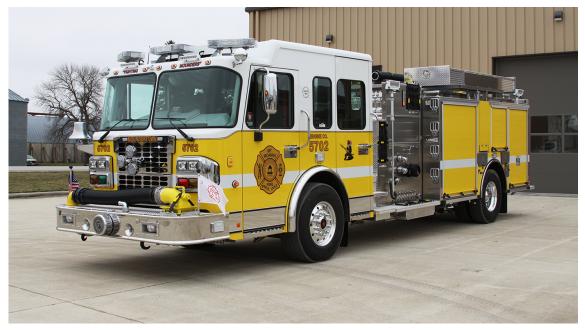

### MT. MORRIS FIRE PROT. DIST.

# **PUMPER**

TID NO. 12857

#### ■ BODY

- · Bolted Painted Stainless Steel Body
- ROM Painted Roll Up Doors
- Hydraulic Ladder and Hard Suction Storage Rack
- Storage for 8 SCBA Bottles in Wheel Wells
- Toyne Custom Under Step Storage
- · Toyne Custom Slide Out Shelving

## -CHASSIS

- Spartan Metro Star MFD with 10" Raised Roof
- · Cummins ISL9 380 HP Engine
- 3000 EVS Transmission
- · Back Up Camera
- In Cab Intercom System
- In Cab EMS Compartment
- Seating for 4 Firefighters
- In-Cab Mounted Flashlights Front Mounted Tow Hooks
- · Custom Lettering and Striping

## **PUMP**

**TANK** 

Waterous CSU 1750 GPM Pump Fire Research Pump Boss Pressure

UPF 1000 Gallon Tank

Governor

ICI SL Plus Tank Gauge Syntex 1500 Gallon Portable Tank

Hydraulic Treadplate Porta Tank Rack

- Foam Pro 2001 Class A Foam System with 25 Gal. Foam Cell
- Left side: (2) 2.5" Discharges 2.5" Intake Master Intake
- Right side: (2) 2.5" Discharges 4" Discharge

Master Intake

- · 2.5" Crosslay
- (3) 1.75" Crosslays
- (2) Rear 2.5" Discharges
- Front Bumper Master Intake Front Bumper 1.75" Discharge
- Monitor Above Pump Compartment

## **ELECTRICAL**

- Front Mounted Roto-Light
- Whelen Warning Lighting
- Whelen PCH2 LED Telescoping Lights
- FireTech Brow Light
- Whelen LED Arrowstick
- · ILI LED Strip Compartment Lighting