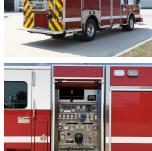

#### PUMP

- Hale Qmax 1500 GPM Pump Fire Research Pump Boss Pressure
  - Governor Foam Pro 2001 Class A Foam

- Right side: 2.5" Discharge 3" Discharge 2.5" Intake
  - Master Intake
- · Elkhart Cobra EXM2 Monitor •
- Front Bumper Hosewell with 1.75" Discharge (3) Rear 2.5" Discharges
- Custom Backboard Stroage

### ELECTRICAL

- Whelen M9 LED Scene Lights
- Whelen Warning Lighting
- Whelen LED Arrowstick
- Whelen PFS2 LED Brow Light
- Front Mounted Roto-Ray
- ILI LED Strip Compartment Lighting

System with 25 Foam Cell Left side: (2) 2.5" Discharges 2.5" Intake Master Intake