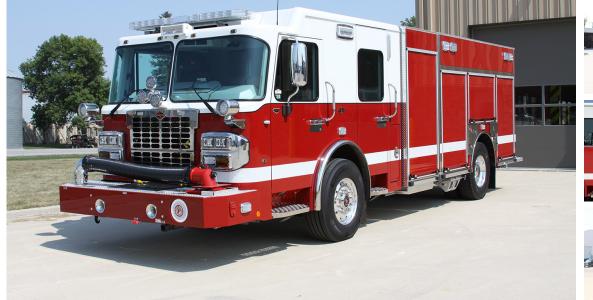

# **OREGON FIRE PROT. DIST.** PUMPER тід но. 13261

#### BODY

- · Bolted Painted Stainless Steel Body
- ROM Painted Roll Up Doors
- Rear Slide-In Ladder and Pike Pole
- Storage Rear Slide-in Coffin Compartment
- Hard Suction Storage
- Storage for 11 SCBA Bottles in Wheel Wells
- Low Hosebed for Easy Access
- Roll-Out Storage Trays
- . Upper Body Coffin Compartments
- Front • Rear
- · and (2) Side Winch Receptacles

## 

- Spartan Metro Star LFD with 10" Raised Roof

- Raised Roof
  Cummins ISL9 450 Engine
  3000 EVS Transmission
  Back Up Camera
  Seating for 5 Firefighters
  Exterior and Interior EMS Compartments

- UPF 1000 Gallon Tank
- ICI SL Plus Tank Gauge
- Rear Master Intake
- Front Bumper Hard Suction Pre-Connect

#### PUMP

- Hale Qmax 1500 GPM Pump Fire Research Pump Boss Pressure
  - Governor Foam Pro 2001 Class A Foam

- Right side: 2.5" Discharge 3" Discharge 2.5" Intake
  - Master Intake
- · Elkhart Cobra EXM2 Monitor •
- Front Bumper Hosewell with 1.75" Discharge (3) Rear 2.5" Discharges
- Custom Backboard Stroage

### ELECTRICAL

- Whelen M9 LED Scene Lights
- Whelen Warning Lighting
- Whelen LED Arrowstick
- Whelen PFS2 LED Brow Light
- Front Mounted Roto-Ray
- ILI LED Strip Compartment Lighting

System with 25 Foam Cell Left side: (2) 2.5" Discharges 2.5" Intake Master Intake