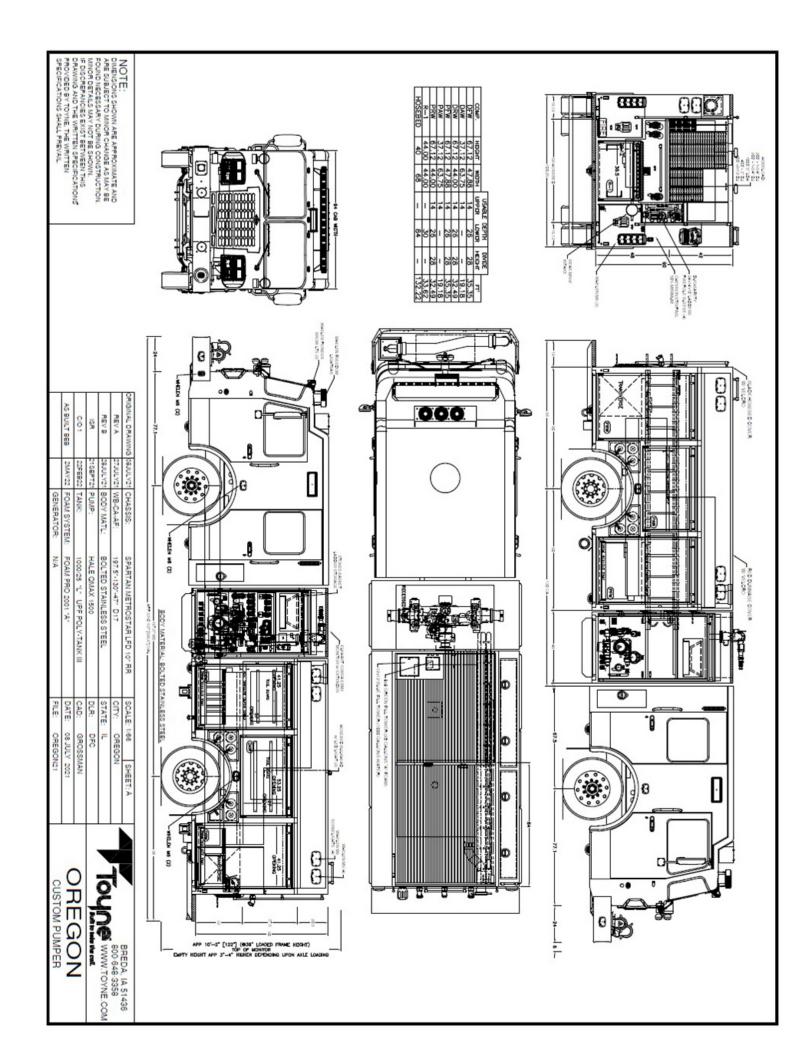

# **OREGON FIRE PROT. DIST.** PUMPER тід но. 13261

#### BODY

- · Bolted Painted Stainless Steel Body
- ROM Painted Roll Up Doors
- Rear Slide-In Ladder and Pike Pole
- Storage Rear Slide-in Coffin Compartment
- Hard Suction Storage
- Storage for 11 SCBA Bottles in Wheel Wells
- Low Hosebed for Easy Access
- Roll-Out Storage Trays
- . Upper Body Coffin Compartments
- Front • Rear
- · and (2) Side Winch Receptacles

## 

- Spartan Metro Star LFD with 10" Raised Roof

- Raised Roof
  Cummins ISL9 450 Engine
  3000 EVS Transmission
  Back Up Camera
  Seating for 5 Firefighters
  Exterior and Interior EMS Compartments

- UPF 1000 Gallon Tank
- ICI SL Plus Tank Gauge
- Rear Master Intake
- Front Bumper Hard Suction Pre-Connect

#### PUMP

- Hale Qmax 1500 GPM Pump Fire Research Pump Boss Pressure
  - Governor Foam Pro 2001 Class A Foam

- Right side: 2.5" Discharge 3" Discharge 2.5" Intake
  - Master Intake
- · Elkhart Cobra EXM2 Monitor •
- Front Bumper Hosewell with 1.75" Discharge (3) Rear 2.5" Discharges
- Custom Backboard Stroage

### ELECTRICAL

- Whelen M9 LED Scene Lights
- Whelen Warning Lighting
- Whelen LED Arrowstick
- Whelen PFS2 LED Brow Light
- Front Mounted Roto-Ray
- ILI LED Strip Compartment Lighting

System with 25 Foam Cell Left side: (2) 2.5" Discharges 2.5" Intake Master Intake