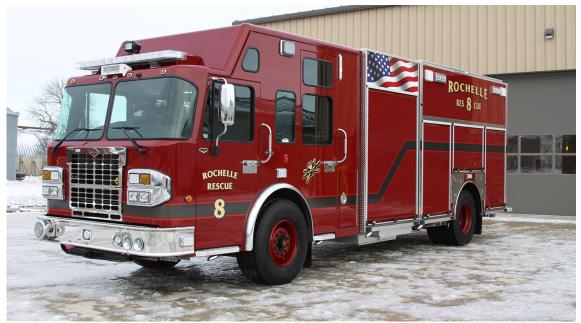

# ROCHELLE FIRE DEPARTMENT RESCUE/PUMPER

TID NO. 12792

#### □ BODY

- · Bolted Painted Stainless Steel Body
- ROM Painted Roll Up Doors
- Rear Slide-In Ladder and Pike Pole Storage
- Rear Access Coffin Compartment Hard Suction Storage Storage for 8 SCBA Bottles in Wheel

- Upper Body Coffin Compartments On-Board SCBA Air Bottle Refill System
- (2) Hydrauilc Reels
- · Air Hose Reel
- · Custom Built Air-Bag Storage Unit
- Toyne Custom Slide-Out Shelving
- Toyne Custom Slide-Out Toolboards Treadplate Hosebed Cover
- Rear Mounted Ladder for Easy Hosebed Access
- · Winch with Recepticles on All 4 Sides

## **CHASSIS**

- · Spartan Metro Star ELFD with 24" Raised Roof
- Cummins ISL9 380 Engine 3000 EVS Transmission
- 360 Degree Back Up Camera System
- FireCom In-Cab Intercom System In-Cab EMS Compartment
- Exteior Cab Storage Compartments
- Seating for 6 Firefighters
  Front Mounted Tow Hooks

### **TANK**

- · UPF 500 Gallon Tank
- · ICI SL Plus Tank Gauge

#### **PUMP**

- Hale Qmax 1250 GPM Enclosed Side Mount Pump
- Fire Research Pump Boss Pressure Governor
- Waterous Aquis 6.0 Class A/B Foam System
- 2.5" Discharge Left side: 4" Discharge

2.5" Intake Master Intake

· Right side: (2) 2.5" Discharges 2.5" Intake

- Master Intake 2.5" Crosslay

- (2) 1.75" Crosslays Rear 2.5" Discharge Rear 2.5" Direct Tank Fill
- Rear Master Intake
- Elkhart Cobra Monitor with 8598 Extender
- Waterous Overboad Foam Power Fill

- Whelen Warning Lighting
- Whelen PFP2 Scene Lighting
- Whelen LED Arrowstick
- · ILI LED Strip Compartment Lighting