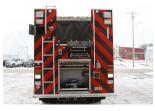

#### **PUMP**

- Hale Qmax 1250 GPM Enclosed Side Mount Pump
- Fire Research Pump Boss Pressure Governor
- Waterous Aquis 6.0 Class A/B Foam System
- 2.5" Discharge Left side: 4" Discharge

2.5" Intake Master Intake

· Right side: (2) 2.5" Discharges 2.5" Intake

- Master Intake 2.5" Crosslay

- (2) 1.75" Crosslays Rear 2.5" Discharge Rear 2.5" Direct Tank Fill
- Rear Master Intake
- Elkhart Cobra Monitor with 8598 Extender
- Waterous Overboad Foam Power Fill