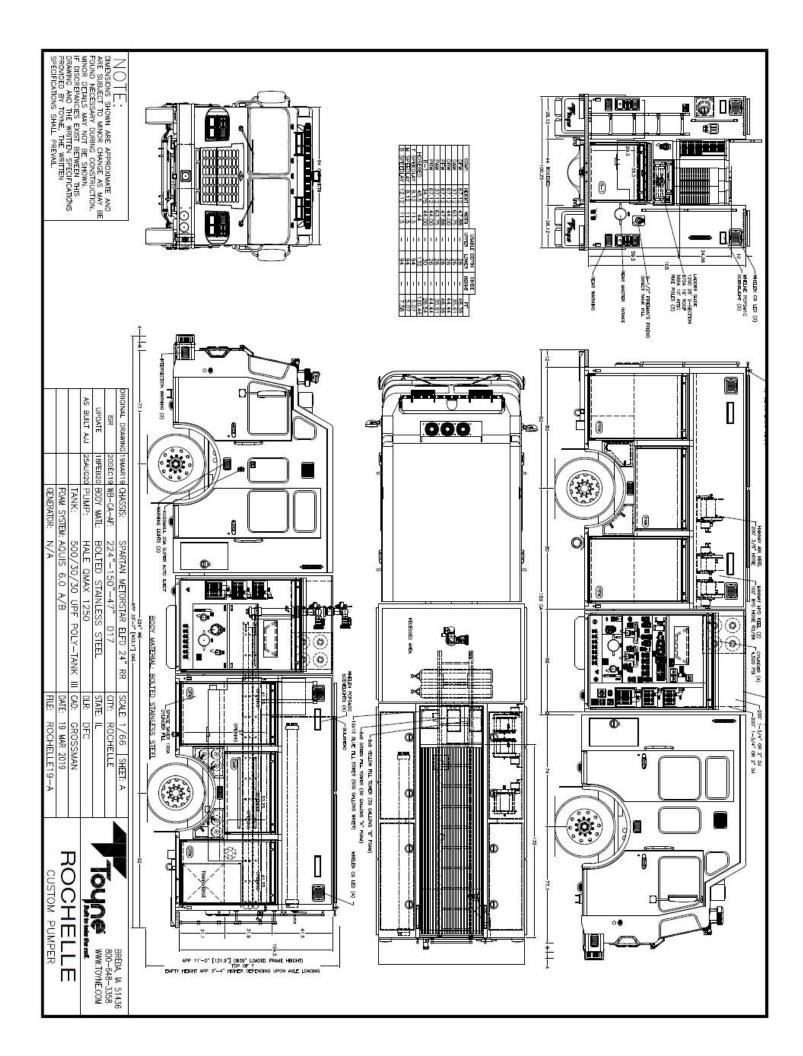

# ROCHELLE FIRE DEPARTMENT RESCUE/PUMPER

TID NO. 12792

#### □ BODY

- · Bolted Painted Stainless Steel Body
- ROM Painted Roll Up Doors
- Rear Slide-In Ladder and Pike Pole Storage
- Rear Access Coffin Compartment Hard Suction Storage Storage for 8 SCBA Bottles in Wheel

- Upper Body Coffin Compartments On-Board SCBA Air Bottle Refill System
- (2) Hydrauilc Reels
- · Air Hose Reel
- · Custom Built Air-Bag Storage Unit
- Toyne Custom Slide-Out Shelving
- Toyne Custom Slide-Out Toolboards Treadplate Hosebed Cover
- Rear Mounted Ladder for Easy Hosebed Access
- · Winch with Recepticles on All 4 Sides

## **CHASSIS**

- · Spartan Metro Star ELFD with 24" Raised Roof
- Cummins ISL9 380 Engine 3000 EVS Transmission
- 360 Degree Back Up Camera System
- FireCom In-Cab Intercom System In-Cab EMS Compartment
- Exteior Cab Storage Compartments
- Seating for 6 Firefighters
  Front Mounted Tow Hooks

### **TANK**

- · UPF 500 Gallon Tank
- · ICI SL Plus Tank Gauge

#### **PUMP**

- Hale Qmax 1250 GPM Enclosed Side Mount Pump
- Fire Research Pump Boss Pressure Governor
- Waterous Aquis 6.0 Class A/B Foam System
- 2.5" Discharge Left side: 4" Discharge

2.5" Intake Master Intake

· Right side: (2) 2.5" Discharges 2.5" Intake

- Master Intake 2.5" Crosslay

- (2) 1.75" Crosslays Rear 2.5" Discharge Rear 2.5" Direct Tank Fill
- Rear Master Intake
- Elkhart Cobra Monitor with 8598 Extender
- Waterous Overboad Foam Power Fill

- Whelen Warning Lighting
- Whelen PFP2 Scene Lighting
- Whelen LED Arrowstick
- · ILI LED Strip Compartment Lighting